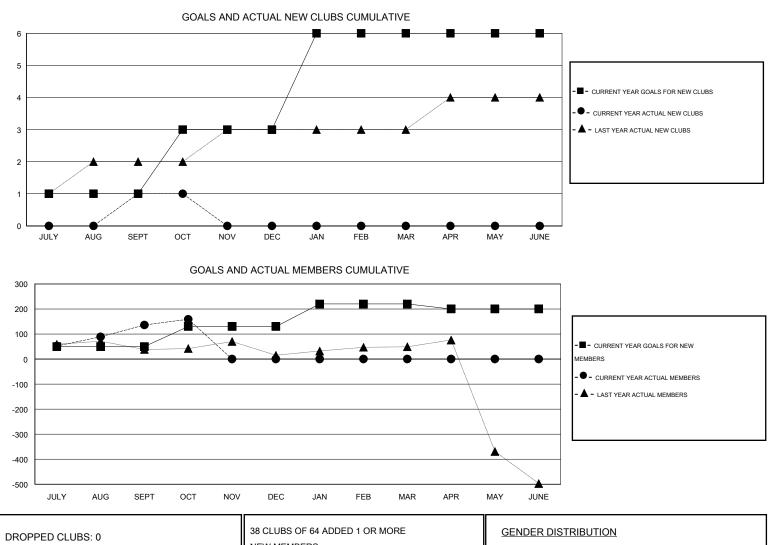

## District 315B2

Results as of: 10/31/2016

| GMT: NAZMUL HAQUE |                  |                   | LOCATION REP OF BANGLADESH |                  |                       |                    |                                     | GMT CA 6           |                  |  |
|-------------------|------------------|-------------------|----------------------------|------------------|-----------------------|--------------------|-------------------------------------|--------------------|------------------|--|
|                   | Clubs            |                   |                            |                  |                       | Members            |                                     |                    |                  |  |
|                   | RESU             | LTS FOR 2016-2017 |                            |                  | RESULTS FOR 2016-2017 |                    |                                     |                    |                  |  |
| QUARTER           | NEW CLUB<br>GOAL | NEW CLUBS         | DROPPED<br>CLUBS           | NET<br>GAIN/LOSS | QUARTER               | NEW MEMBER<br>GOAL | CHARTER AND<br>NEW MEMBERS<br>ADDED | DROPPED<br>MEMBERS | NET<br>GAIN/LOSS |  |
| JULY/AUG/SEPT     | 1                | 1                 | 0                          | 1                | JULY/AUG/SEPT         | 50                 | 202                                 | 66                 | 136              |  |
| OCT/NOV/DEC       | 2                | 0                 | 0                          | 0                | OCT/NOV/DEC           | 80                 | 30                                  | 7                  | 23               |  |
| JAN/FEB/MAR       | 3                | 0                 | 0                          | 0                | JAN/FEB/MAR           | 90                 | 0                                   | 0                  | 0                |  |
| APR/MAY/JUNE      | 0                | 0                 | 0                          | 0                | APR/MAY/JUNE          | -20                | 0                                   | 0                  | 0                |  |

|                                              |                    |                                                | MALE<br>FEMALE                                               | 1,498 (80.62%)<br>360 (19.38%) |                   |
|----------------------------------------------|--------------------|------------------------------------------------|--------------------------------------------------------------|--------------------------------|-------------------|
| DECEASED<br>CLUB CANCELLED<br>OTHER<br>TOTAL | 0<br>0<br>73<br>73 | CLICK HERE FOR HEALTH<br>ASSESSMENT DATA       | FAMILY UNIT MEMBER<br>HEAD OF HOUSEHOLD<br>NON-HEAD OF HOUSE | )                              | 680<br>239<br>441 |
| MBR0181                                      | © Copy             | right 2016 Lions Clubs International All Bight | s Reserved                                                   |                                | Page 1 of 1       |